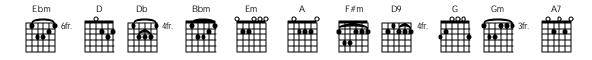

If I Fell

The Beatles

Ebm If I fell in love with you, D Would you promise to be true Db Bbm And help me understand? Ebm 'Cause I've been in love before, D And found that love was more Em А Than just holding hands.