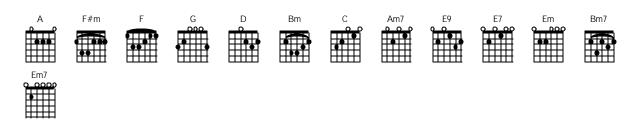

## **Instant Karma**

The Beatles

A F#m A F#m A F#m Instant Karma's gonna get you, gonna knock you right on the head A F#m F G A
You better get yourself to gether, pretty soon you're gonna be dead D Bm D Bm
What in the world you thinking of, laughing in the face of love C Am7 D E9
What on earth you tryin' to do, it's up to you, yeah you

A F#m A F#m

Instant Karma's gonna get you, gonna look you right in the face A F#m F G A

You better get yourself to gether darling, join the human race D Bm D Bm

How in the world you gonna see, laughing at fools like me C Am7 D E7

Who on earth d'you think you are? A superstar? Well alright you are

## Chorus

Well we all shine on everyone, come on

A F#m A F#m
Instant Karma's gonna get you, gonna knock you of your feet
A F#m F G A
Better recognize your brothers, every one you meet
D Bm D Bm Bm7
Why in the world are we here? Surely not to live in pain and fear

C Am D Em7
Why on earth are you there? When you're everywhere, come and get your share

## Repeat chorus

A F#m A F#m A F#m C G A Yeah yeah alright Ah haa Aaaahh

## Repeat chorus