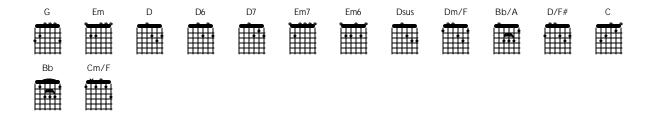

## **Jealous Guy**

The Beatles

Em D D6 G I was dreaming of the past D7 Em and my heart was beating fast. Em6 D Dsus D I began to lose control, Em Em7 I began to lose control.

## Chorus

:IllirikPluskord.com Dm/F C Dsus I didn't mean to hurt you, Dm/F Bb Bb/A I'm sorry that I made you cry. D/F# Em Em7 I didn't mean to hurt you, I'm just a jealous guy.

G Em D D6 I was feeling insecure, Em Em#5 you might not love me anymore. D Dsus D I was shivering inside, Em Em7 I was shivering inside.

## Repeat chorus

G Em D D6 I was trying to catch your eyes, Em Em#5 thought that you was trying to hide. D Dsus I was swallowing my pain, Em6 Em7 I was swallowing my pain.