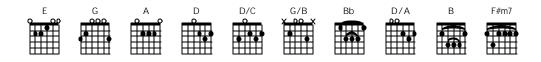

## Magical Mystery Tour

The Beatles

## Spoken

Roll up. Roll up for the Mistery Tour. Roll up. Roll up for the Mistery Tour.

Ε G Roll up, roll up for the mystery tour.

Roll up, roll up for the mystery tour.

ikpluskord.com Roll up (and that's an invitation), Roll up for the mystery tour. G

Roll up (to make a reservation), Roll up for the mystery tour.

D D/C G/B The magical mystery tour is waiting to take you away waiting to take you away

Ε G Roll up, roll up for the mystery tour. Roll up, roll up for the mystery tour.

Roll up (and that's an invitation), Roll up for the mystery tour.

Roll up (to make a reservation), Roll up for the mystery tour.

D D/C G/B Bb The magical mystery tour is hoping to take you away, Hoping to take you away.

В F#m7 B F#m7 A B (Mystery trip)

Ε Ah, the magical mystery tour

Roll up, roll up for the mystery tour

Roll up (and that's an invitation), Roll up for the mystery tour.

## Magical Mystery Tour The Beatles

nite: Mirikaluskord.com

| E                                                   |               | G               | Α                       |
|-----------------------------------------------------|---------------|-----------------|-------------------------|
| Roll up (to r                                       | nake a reserv | vation). Roll u | p for the mystery tour. |
| (** -                                               |               | ,,              | F                       |
|                                                     |               |                 |                         |
| D                                                   | D/C           | C /D            | Dla                     |
| D                                                   | D/C           | G/B             | Bb                      |
| The magical mystery tour is coming to take you away |               |                 |                         |
| D/A                                                 | Α             |                 |                         |
| Coming to take you a way                            |               |                 |                         |
| D                                                   | D/C           | G/B             | Bb                      |
| The magical mystery tour is dying to take you away  |               |                 |                         |
| D/A                                                 | A             | D               |                         |
| Dying to take you away, take you today!             |               |                 |                         |
|                                                     |               |                 |                         |