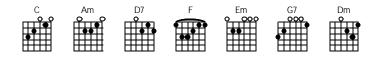

## **She Loves You**

The Beatles

Intro: C Am D7 She loves you, yeah, yeah, yeah. She loves you, yeah, yeah, yeah. She loves you, yeah, yeah, yeah, yeah. С Am Em You think you've lost your love when I saw her yesterday. Am Em It's you she's thinking of and she told me what to say. kord.com She says she loves you and you know that can't be bad. Yes she loves you and you know you should be glad. Oooh. Em Am She said you were to know that she almost lost her mind. Em And now she says she knows you're not the hurting kind. She says she loves you and you know that can't be bad. Dm Yes she loves you and you know you should be glad. Oooh. She loves you, yeah, yeah, yeah. She loves you, yeah, yeah, yeah. and with a love like that, you know you should be glad. С G7 Am Em And now its up to you, I think it's only fair. Am Em If I should hurt you too, apologize to her. Because she loves you, and you know that can't be bad.