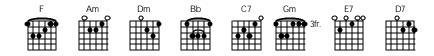

## **Can't Help Falling In Love**

**Elvis** Presley

F Am Dm Bb F C7 Wise man say, only fools rush in Bb C7 F Gm F C7 F But I can't help falling in love with you

F Am Dm Bb F C7 Shall Istay, would it be a sinBb C7FGmFC7F If I can't help falling in love with you

## Chorus

sillinikoluskord.com Am E7 Am E7 Like a river flows surely to the sea Am E7 Am D7 Darling so it goes, some things are meant to be

Bb F Am Dm F C7 Take my hand, take my whole life too Bb C7 F Gm F C7 F For I can't help falling in love with you

## Repeat chorus

F C7 F Am Dm Bb Take my hand, take my whole life too Bb C7 F Gm F C7 F For I can't help falling in love with you Bb C7 F Gm F C7 F For I can't help falling in love with you