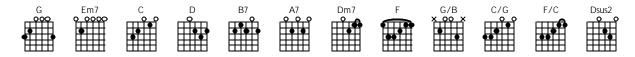

## Intro

G Gsus4 G Gsus4

Em7 C D G Close your eyes, give me your hand, darling. Em7 С Do you feel my heart beating, Em7

do you understand?

B7 Em7

Do you feel the same? A7 D Bm7

Am I only dreaming, or

is this burning an eternal flame?

the initial use of the state of G Em7 C D G I believe, it's meant to be, darling.

I want you when you are sleeping, D Em7

you belong to me.

B7 Em7

Do you feel the same?

A7 D Bm7

Am I only dreaming, or

is this burning an eternal flame?

D Dm7

Say my name, sun shines through the rain, F G C G/B

a whole life so lonely and then come and easethe pain.

D Bm7 F/C C Dsus2 I don't wanna lose this feeling, oh

D Em B7 Em A7 D Bm7 Am7

Em7 C D G

Close your eyes, give me your hand, darling.