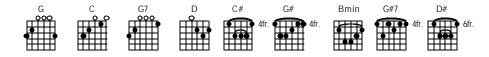

## **The Great Pretender**

Freddie Mercury

## Intro

GCGC

G CDG G7 Oh yes, I'm the Great Pret ender, С G G7 Pretending I'm doing well. D G C C# С My need is such, I pretend too much, G СD G I'm lonely but no one can tell

G C D G G7 Oh yes, I'm the great pretender, C G ( G G7 Adrift in a world of my own С C# С DG I play the game, but to my real shame G Č DG You've left me to dream all alone.

Hittikouskord.com С G Too real is this feeling of make believe, С Too real when I feel what my heart can't conceal

G G G7 С Oh yes, I'm the great pretender G G7 С Just laughing and gay like a clown C C# C D G I seem to be, what I'm not, you see, Bmin C C# G D I'm wearing my heart like a crown, G C D G Pretending that you're still around

С G D D# Too real when I fell what my heart can't conceal

G# C# G# G#7 Oh yes, I'm the great pretender G# G#7 C# Just laughing and gay like a clown

## **The Great Pretender**

Freddie Mercury

G# C# D#

http:///initialiaskord.com