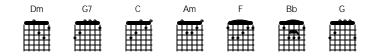

## **All My Loving**

The Beatles

Dm G7 Close your eyes and I'll kiss you Am tomorrow I'll miss you, Dm Bb G F remember I'll always be true. С Dm G And then while I'm away I'll write home every day, G7 and I'll send all my loving to you.

## Chorus

All my loving - I will send to you Am all my loving, Darling I'll be true.

irikoluskord.com Dm G7 I'll pretend that I'm kissing Am the lips I am missing Dm and hope that my dreams will come true. Dm G С And then while I'm away I'll write home every day, G7 and I'll send all my loving to you.

## Repeat chorus

Dm G7 Close your eyes and I'll kiss you, Am tomorrow I'll miss you, Dm remember I'll always be true Dm G And then while I'm away I'll write home every day, G7 and I'll send all my loving to you.