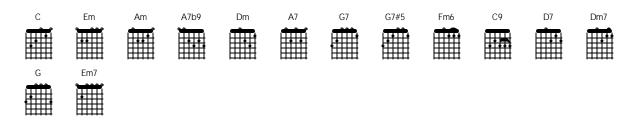

## **Are You Lonesome Tonight**

Elvis Presley

С Em Am

Are You lonesome tonight? Do You miss me tonight? A7b9 Dm A7 Dm

Are You sorry we drifted apart?

ikpluskord.com Does Your memory stray to a brighter summer day G7#5

when I kissed You and called You sweetheart?

Do the chairs in your parlour seem empty and bare?

Do You gaze at your doorstep and picture me there?

Is Your heart filled with pain?

D7

Shall I come back again?

Dm7

Tell me, Dear, are You lonesome tonight?

## stop naration

С Em7

Is Your heart filled with pain?

D7

Shall I come back again?

dm7

Tell me, Dear, are you lonesome tonight? G7