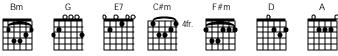

## **Help**The Beatles

G Bm Help! I need somebody Help! not just anybody Help! You know I need someone Help! C#m When I was young oh so much youngerthantoday Ineverneeded anybody's help in any way Mirikpluskord.com But now these day have gone and I'm not so self assured And now I find I need you like I've never done before chorus Bm Help me if you can I'm feeling down And I do appreciate your being 'round Help me get my feet back on the ground Won'tyou please please help me? Α And now my life has changed in oh so many ways D My independence seems to vanish in the haze But every now and then I feel so insecure And now I find I need you like I've never done before